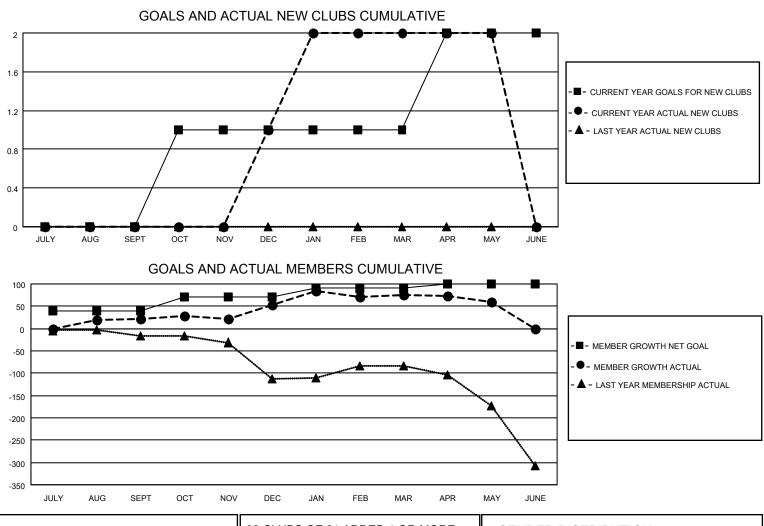

## LOCATION THAILAND

District 310 E

Results as of: 5/31/2021

| Clubs                 |               |           |               | Members               |                        |                         |                                                    |  |  |
|-----------------------|---------------|-----------|---------------|-----------------------|------------------------|-------------------------|----------------------------------------------------|--|--|
| RESULTS FOR 2020-2021 |               |           |               | RESULTS FOR 2020-2021 |                        |                         |                                                    |  |  |
| QUARTER               | NEW CLUB GOAL | NEW CLUBS | DROPPED CLUBS | QUARTER MEM           | BER GROWTH NET<br>GOAL | MEMBER GROWTH<br>ACTUAL | DROPPED<br>MEMBERS ACTUAL<br>(including transfers) |  |  |
| JULY/AUG/SEPT         | 0             | 0         | 1             | JULY/AUG/SEPT         | 40                     | 39                      | 12                                                 |  |  |
| OCT/NOV/DEC           | 1             | 1         | 0             | OCT/NOV/DEC           | 30                     | 88                      | 49                                                 |  |  |
| JAN/FEB/MAR           | 0             | 1         | 1             | JAN/FEB/MAR           | 20                     | 72                      | 26                                                 |  |  |
| APR/MAY/JUNE          | 1             | 0         | 0             | APR/MAY/JUNE          | 10                     | 20                      | 28                                                 |  |  |